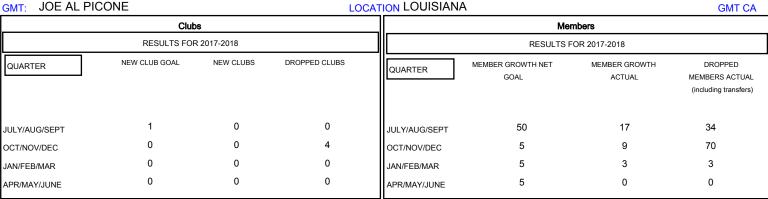

## MONTHLY MEMBERSHIP PROGRESS REPORT

District 8 O

Results as of: 01/31/2018

## JOE AL PICONE **LOCATION LOUISIANA**



## GOALS AND ACTUAL NEW CLUBS CUMULATIVE



## GOALS AND ACTUAL MEMBERS CUMULATIVE



| -■- MEMBER GROWTH NET GOAL        |
|-----------------------------------|
| - ● - MEMBER GROWTH ACTUAL        |
| - ▲ - LAST YEAR MEMBERSHIP ACTUAL |
|                                   |
|                                   |

465 (67.29%) 226 (32.71%)

| DROPPED CLUBS: 4 |    |
|------------------|----|
| DROPPED MEMBERS  |    |
| DECEASED         | 3  |
| CLUB CANCELLED   | 56 |
| OTHER            | 48 |

107

| 10 CLUBS OF 29 ADDED 1 OR MORE | GENDER DISTRIBUTION |                          |  |
|--------------------------------|---------------------|--------------------------|--|
| NEW MEMBERS                    | MALE                | 465 (67.29%              |  |
|