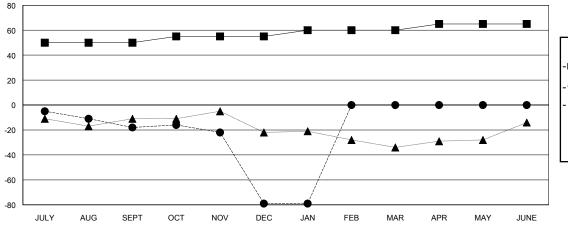

## GOALS AND ACTUAL MEMBERS CUMULATIVE

| -■- MEMBER GROWTH NET GOAL        |
|-----------------------------------|
| - ● - MEMBER GROWTH ACTUAL        |
| - ▲ - LAST YEAR MEMBERSHIP ACTUAL |
|                                   |
|                                   |